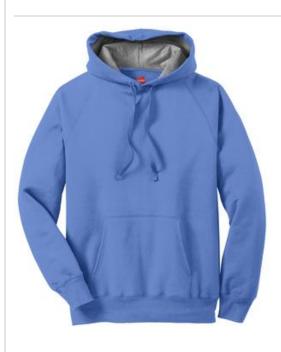

## Hanes<sup>®</sup> Nano Pullover Hooded Sweatshirt. HN270

- 7.2-ounce, 80/20 ring spun cotton/poly
- 100% cotton face for superior embellishment
- Triple-needle stitching throughout
- Contrast hood lining
- Dyed-to-match drawcord
- Raglan sleeves
- Front pouch pocket
- Charcoal Heather is 56/44 cotton/poly