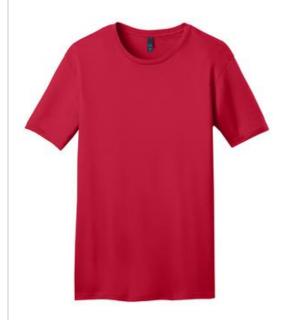

# District<sup>®</sup> Young Mens Soft Wash Crew Tee. DT4000

This tee has a well-loved look thanks to our garment wash treatment.

- 3.7-ounce, 100% ring spun combed cotton, 40 singles
- 90/10 ring spun combed cotton/viscose (Heather Grey)

### **CARE INSTRUCTIONS**

Machine wash cold. Tumble dry low. Do not bleach. Cool iron when necessary.

front