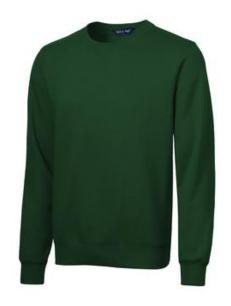

# Sport-Tek<sup>®</sup> Crewneck Sweatshirt. ST266

Built for comfort and long-lasting good looks, this colorfast essential has an overall updated fit and minimal shrinkage. A rib knit V patch at the neck adds old-school detail.

- 9-ounce, 65/35 ring spun combed cotton/poly fleece
- Twill-taped neck
- 2x2 rib knit cuffs and hem with spandex