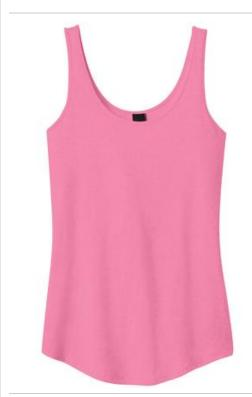

## Juniors Cotton Swing Tank DT2500

An irresistibly floaty tank. 3.8-ounce, 100% ring spun combed cotton, 40 Due to the nature of 50/50 cotton/polyester neon fabrics, special care must be taken throughout the printing process. CARE INSTRUCTIONS front Machine wash cold. Tumble dry low. Do not bleach. Cool iron when necessary. back