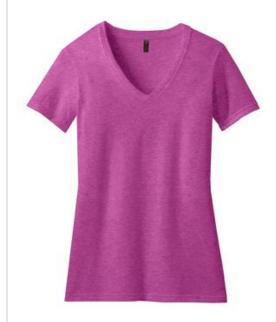

# District Made<sup>®</sup> Ladies Perfect Blend<sup>®</sup> V-Neck Tee. DM1190L

Totally perfect comfort thanks to our perfect blend of cotton and poly.

- 4.3-ounce, 50/50 ring spun combed cotton/poly,
- 90/10 ring spun combed cotton/poly (Light Heather Grey)