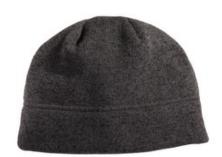

# Port Authority® Heathered Knit Beanie. C917

Made from soft sweater fleece, this comfortable beanie will help keep chills at bay.

■ Fabric 100% polyester sweater fleece