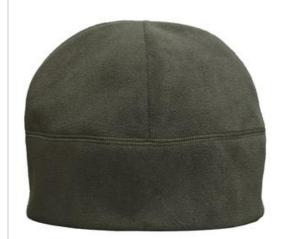

# Port Authority® Fleece Beanie. C918

Top off your look with this warm fleece beanie-available as a single color or two-tone with a black band.

■ Fabric 100% polyester fleece