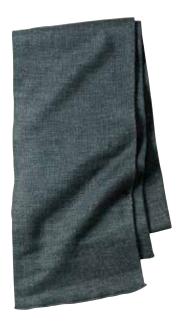

## Port & Company® - Knitted Scarf. KS01

Distinctive texture and classic colors add a sophisticated look to any coat or jacket.

- 100% acrylic
- Measures 72" x 9"

Due to the nature of cotton/polyester blends in dark and neon colors, special care must be taken throughout the decoration process when heat is applied for curing. Please consult with your decorator or material supplier.