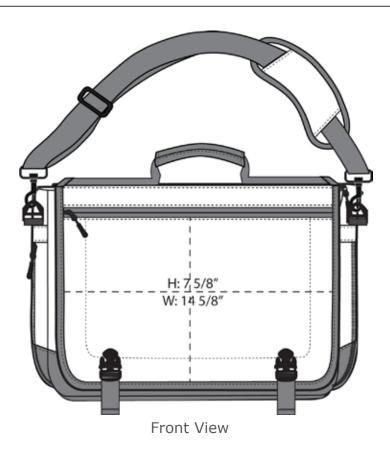

# **Port Authority® Messenger Briefcase** BG304

Our budget-friendly briefcase is designed to protect your laptop, organize necessities and keep you business-ready.

- 600 denier polyester
- Top carrying handle
- Large, padded main compartment with laptop sleeve
- Organization panel under flap
- Front slip pocket
- Front flap has a large zippered pocket for easy embellishment
- Detachable, adjustable, padded shoulder strap
- Dual buckle closure on front flap
- Laptop sleeve dimensions: 8"h x 15"w; fits most 15" laptops
- Dimensions:12"h x 15.5"w x 4.25"d;
  Approx.
  790 cubic inches

# **Port Authority® Messenger Briefcase BG304**

Note: Best graphic placement should be per the embellisher/screen printer recommendations.