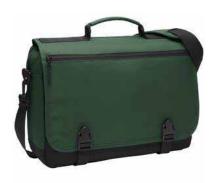

# **Port Authority® Messenger Briefcase** BG304

Our budget-friendly briefcase is designed to protect your laptop, organize necessities and keep you business-ready.

- 600 denier polyester
- Top carrying handle
- Large, padded main compartment with laptop sleeve
- Organization panel under flap
- Front slip pocket
- Front flap has a large zippered pocket for easy embellishment
- Detachable, adjustable, padded shoulder strap
- Dual buckle closure on front flap
- Laptop sleeve dimensions: 8"h x 15"w; fits most 15" laptops
- Dimensions:12"h x 15.5"w x 4.25"d;
  Approx.
  790 cubic inches