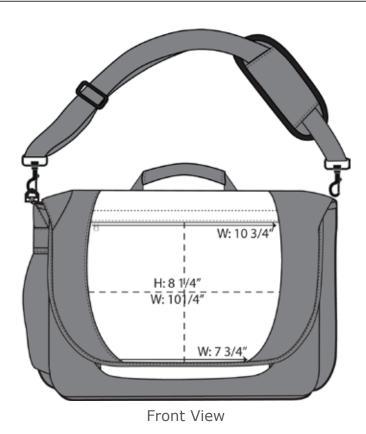

# **Port Authority® Computer Messenger BG306**

This up-to-date, fully padded messenger bag has a separate back-entry laptop compartment and tablet sleeve to help keep valuable electronics safe.

- 1,680 denier ballistic polyester, 600 denier polyester
- Padded carrying handle
- Detachable, adjustable, padded shoulder strap
- Large zippered pocket on front flap for easy embellishment
- Zippered pocket with organization panel under flap
- Stretchable mesh side pocket
- Gusseted self-fabric pocket
- Adjustable dual buckle closures on flap for large loads
- Laptop sleeve dimensions:9.25"h x 15.25"w
  1.5"d; fits most 15" laptops
- Dimensions:12.25"h x 16.5"w x 4.5"d; Approx. 910 cubic inches

## Port Authority® Port Authority® Computer Messenger BG306

Note: Best graphic placement should be per the embellisher/screen printer recommendations.