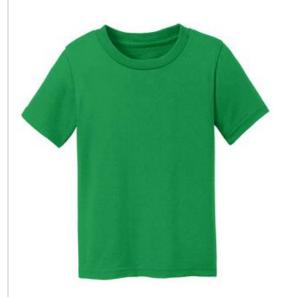

# Port & Company<sup>®</sup> Toddler Core Cotton Tee. CAR54T

Our indispensable tee is sized for the little ones and color-coordinated with our adult PC54, Core Cotton Tee.

- 5.4-ounce, 100% cotton
- 90/10 cotton/poly (Athletic Heather)
- Shoulder-to-shoulder taping
- Coverseamed neck
- Side seamed
- Double-needle sleeves and hem

## **COLOR INFORMATION**

Aquatic Blue PMS 7702 C

Athletic Heather Candy Pink PMS HEATHERED PMS 189 C

Clover Green PMS 7482 C

Jet Black Lime PMS NTR BLACK PMS 367 C

Navy PMS 533 C

Purple PMS 7672 C

Red PMS 200 C