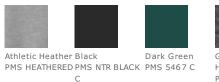

fleece is constructed for durability and comfort.

- 12-ounce, cross-grain 80/20 ring spun combed cotton/poly
- Twill-taped neck
- Cadet collar
- Antique nickel-finished zipper
- 2x2 rib knit cuffs, hem and side gussets with spandex

### CARE INSTRUCTIONS

Machine wash cold with like colors, do not bleach. Tumble dry low, do not use softener. Warm iron if necessary.







back

#### **HOW TO MEASURE**



# CHEST

With arms down at sides, measure around the upper body, under arms and over the fullest part of the chest.

### SIZE CHART

| _ |       | XS    | S     | Μ     | L     | XL    | 2XL   | 3XL   | 4XL   |
|---|-------|-------|-------|-------|-------|-------|-------|-------|-------|
|   | Chest | 32-34 | 35-37 | 38-40 | 41-43 | 44-46 | 47-49 | 50-53 | 54-57 |

### COLOR INFORMATION