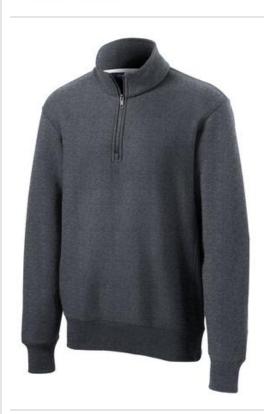

## **SPORT-TEK** Sport-Tek<sup>®</sup> Super Heavyweight 1/4-Zip Pullover Sweatshirt. ST283

On or off the field, it's the most warmth you can get out of a sweatshirt. Weighing in at a hefty 12 ounces, our super heavyweight fleece is constructed for durability and comfort.

- 12-ounce, cross-grain 80/20 ring spun combed cotton/poly
- Twill-taped neck
- Cadet collar
- Antique nickel-finished zipper
- 2x2 rib knit cuffs, hem and side gussets with spandex