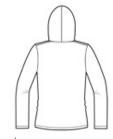

# Anvil® Ladies French Terry Pullover Hooded Sweatshirt. 72500L

- 7-ounce, 40/60 ring spun cotton/polyester terry
- Semi-fitted, contoured silhouette with princess
- 1/4" contrast grey neck taping
- Unlined crossover hood
- Triple-needle topstitching at hood, neck and shoulders
- Triple-needle sleeves and hem
- Front pouch pocket
- Pre-shrunk fabric 30/1
- Tubular construction
- Woven label
- Care label
- Oeko-Tex<sup>®</sup> Standard 100 Certified

### **CARE INSTRUCTIONS**

Machine wash warm, inside out with like colors, only non-chlorine bleach when needed. Tumble dry medium. Do not iron if decorated. Do not dry clean.

front

back