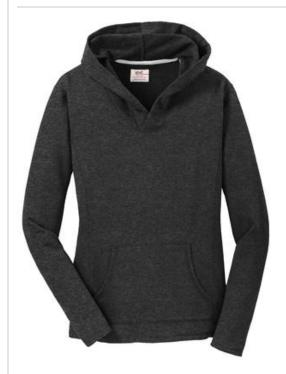

# Anvil® Ladies French Terry Pullover Hooded Sweatshirt. 72500L

- 7-ounce, 40/60 ring spun cotton/polyester terry
- Semi-fitted, contoured silhouette with princess
- 1/4" contrast grey neck taping
- Unlined crossover hood
- Triple-needle topstitching at hood, neck and shoulders
- Triple-needle sleeves and hem
- Front pouch pocket
- Pre-shrunk fabric 30/1
- Tubular construction
- Woven label
- Care label
- Oeko-Tex<sup>®</sup> Standard 100 Certified