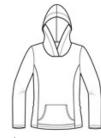

# Anvil® Ladies French Terry Pullover Hooded Sweatshirt. 72500L

- 7-ounce, 40/60 ring spun cotton/polyester terry
- Semi-fitted, contoured silhouette with princess
- 1/4" contrast grey neck taping
- Unlined crossover hood
- Triple-needle topstitching at hood, neck and shoulders
- Triple-needle sleeves and hem
- Front pouch pocket
- Pre-shrunk fabric 30/1
- Tubular construction
- Woven label
- Care label
- Oeko-Tex<sup>®</sup> Standard 100 Certified

### **CARE INSTRUCTIONS**

Machine wash warm, inside out with like colors, only non-chlorine bleach when needed. Tumble dry medium. Do not iron if decorated. Do not dry clean.

front

back