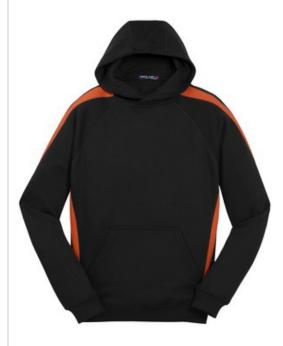

# Sport-Tek<sup>®</sup> Sleeve Stripe Pullover Hooded Sweatshirt. ST265

Athletic colorblocking on the shoulders and sleeves, plus a comfortable cut for movement. Fade and shrink resistant.

- 9-ounce, 65/35 ring spun combed cotton/poly
- Three-panel hood
- Dyed-to-match jersey hood lining
- Taped neck
- Raglan sleeves
- Rib knit cuffs and hem
- Front pouch pocket