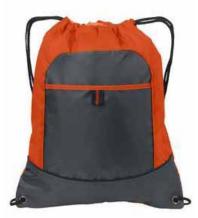

## Port Authority<sup>®</sup> Pocket Cinch Pack BG611

This colorful cinch pack is a tremendous value and it features an  $8'' \times 9''$  storage pocket for easy decoration.

- 210 denier polyester
- Black drawcord closure allows this bag to double as a backpack
- Bottom grommets for strength
- Dimensions: 17.25"h x 14"w