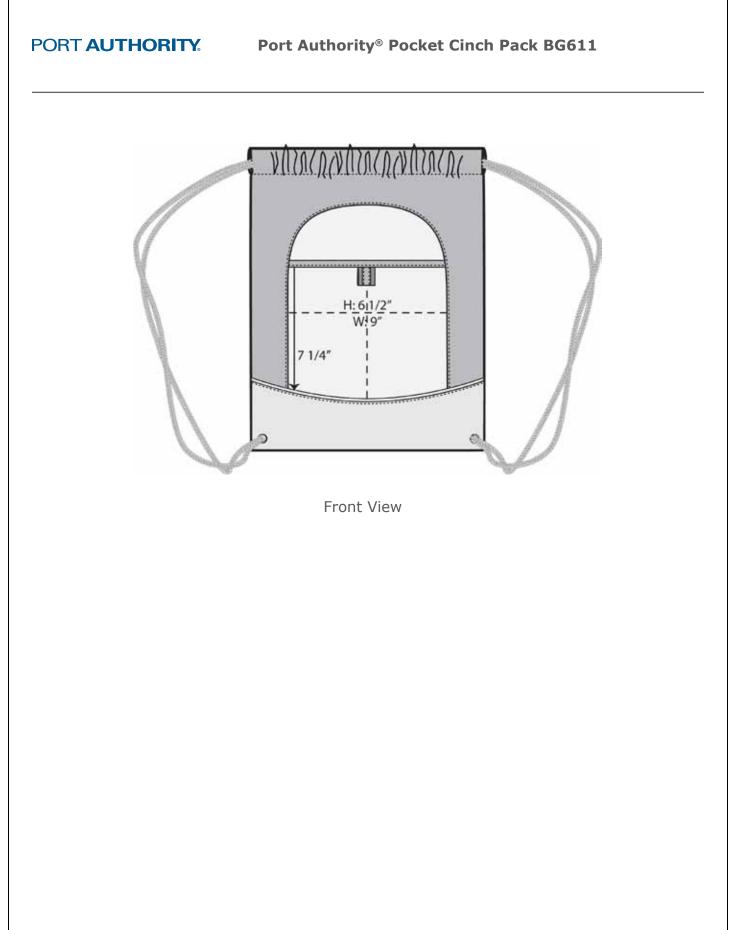

## Port Authority<sup>®</sup> Pocket Cinch Pack BG611

This colorful cinch pack is a tremendous value and it features an  $8'' \times 9''$  storage pocket for easy decoration.

- 210 denier polyester
- Black drawcord closure allows this bag to double as a backpack
- Bottom grommets for strength
- Dimensions: 17.25"h x 14"w