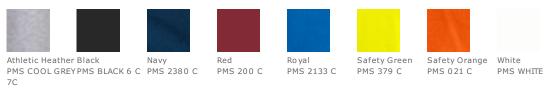

### COLOR INFORMATION

With arms down at sides, measure around the upper body, under arms and over the fullest part of