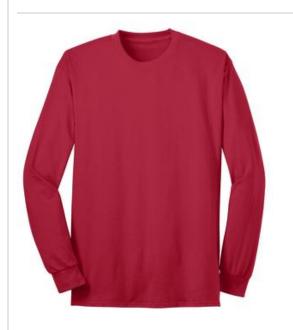

## Long Sleeve All-American Tee. USA100LS

Our All-American Tee is 100% made in the USA. From the cotton to the fabric manufacturing to the sewing of the finished tee, our All-American Tees help create and sustain jobs right here in America.

- 5.5-ounce, 100% cotton
- 90/10 cotton/poly (Athletic Heather)
- 50/50 cotton/poly (Safety Green, Safety Orange)

Due to the nature of 50/50 cotton/polyester neon fabrics, special care must be taken throughout the printing process.