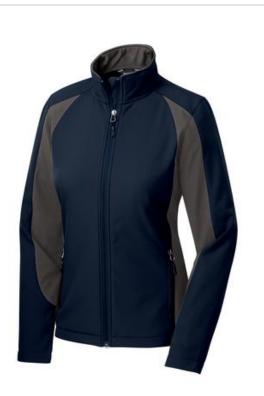

## Sport-Tek<sup>®</sup> Ladies Colorblock Soft Shell Jacket. LST970

Outfit the team--or those in the stands--in this jacket that's ready to take on light rain or wind with a sleek colorblock shell and a warm microfleece interior.

- 100% polyester woven shell bonded to a waterresistant laminated film insert and a 100% polyester microfleece lining
- 1000MM fabric waterproof rating
- 1000G/M2 fabric breathability rating
- Zip-through cadet collar
- Reverse coil zipper
- Front zippered pockets
- Open hem