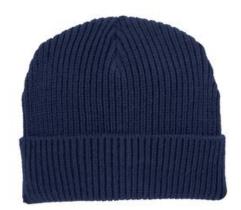

# Port Authority® Watch Cap. C908

This heavyweight, chunky rib knit cap has a traditional look and is always cold-weather-ready.

■ Fabric: 100% acrylic