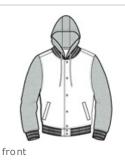

# Sport-Tek<sup>®</sup> Insulated Letterman Jacket. JST82

We took the old-school letterman jacket and reworked it in comfortable wool-like polyester with a warm quilted lining. A detachable hood adds versatility.

- 10.6-ounce, 94/4/2 poly/rayon/spandex body
- 9-ounce, 60/40 cotton/poly sleeves and hood
- 100% polyester quilted lining with 2-ounce, 100% polyester fill in body and sleeve
- Detachable three-panel hood with dyed-to-match drawcord
- Interior pocket
- Rib knit collar, cuffs and hem
- 2x2 snap front closure
- Front slash pockets
- Port Pocket<sup>™</sup> at left chest and hem for easy embroidery access