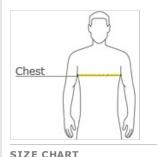

#### HOW TO MEASURE

### CHEST

With arms down at sides, measure around the upper body, under arms and over the fullest part of the chest.

|       | XS    | s     | М     | L     | XL    | 2XL   | 3XL   | 4XL   |
|-------|-------|-------|-------|-------|-------|-------|-------|-------|
| Chest | 32-34 | 35-37 | 38-40 | 41-43 | 44-46 | 47-49 | 50-53 | 54-57 |