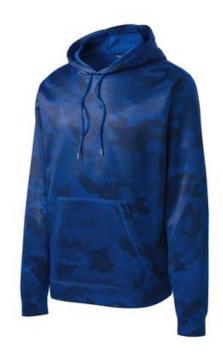

# SPORT-TEK Sport-Tek® Sport-Wick® CamoHex Fleece Hooded Pullover. ST240

It's CamoHex to the max with an all-over sublimated digital camo print in this anti-static, moisture-wicking pullover.

- 100% polyester
- Three-panel hood with a solid dyed-to-match drawcord
- Solid self-fabric hood lining
- Taped neck
- Self-fabric cuffs and hem
- Front pouch pocket