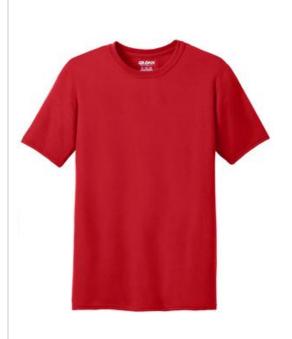

## Gildan<sup>®</sup> Gildan Performance<sup>®</sup> T-Shirt. 42000

- 5-ounce, 100% polyester jersey knit
- Moisture-wicking
- Anti-odor properties
- Pad-printed neck label and double-satin shoulder label
- Seamed single-needle 3/4" collar
- Double-needle sleeves and bottom hem
- Safety Green is compliant with ANSI/ISEA 107
  high visibility standards for background color