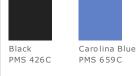

throughout the printing process.

Given the extreme heat required for sublimation, please consult with your decorator. It is highly recommended to sample test product by color before production.

CARE INSTRUCTIONS

Machine wash cold with like colors, remove immediately, use only non-chlorine bleach when needed, do not use fabric softener. Tumble dry low. Cool iron if needed, exclusive of decoration, do not dry clean.



front



back

#### **HOW TO MEASURE**



CHEST

With arms down at sides, measure around the upper body, under arms and over the fullest part of the chest.

#### **SIZE CHART**

|       | S     | М     | L     | XL    | 2XL   | 3XL   |
|-------|-------|-------|-------|-------|-------|-------|
| Chest | 34-36 | 38-40 | 42-44 | 46-48 | 50-52 | 54-56 |

### COLOR INFORMATION









\*Not all sizes are available in every color.