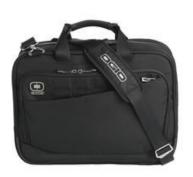

## Element Messenger. 417003

Revel in your element with this bag that deftly transports laptops and other business gear and stays on the polished side of professionalism.

- 840 poly/1,200D poly
- Unzips to expand for greater capacity
- Interior padded laptop compartment with tablet/e-reader sleeve
- Padded pockets for small electronics
- Deluxe organization panel
- Easy-access zippered pockets
- Rear compartment for files
- Attachment strap to fit over most luggage trolley handles
- Detachable, adjustable, padded shoulder strap
- Dimensions: 12.25"h x 16.75"w x 7.5"d
  (expanded)
- (expanded)
- Capacity: 1,700 cu. in./28 L
- Weight: 3.0 lbs./1.36 kg
- Laptop sleeve: 12"h x 16.2"w x 1.8"d; fits most
  17" laptops