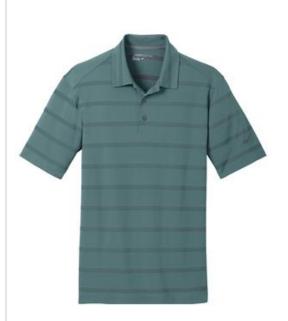

# Nike Golf Dri-FIT Fade Stripe Polo. 677786

Subtle horizontal stripes combine with Dri-FIT moisture management technology in this polo that keeps you dry on and off the course. Design details include a self-fabric collar, three-button placket and open hem sleeves. The contrast Swoosh design trademark is embroidered on the left sleeve. Made of 3.4-ounce, 100% polyester Dri-FIT fabric.

#### COLOR INFORMATION

Dark Steel Photo Blue/ Sport Teal, Grey/ Anthracite College Navy Anthracite