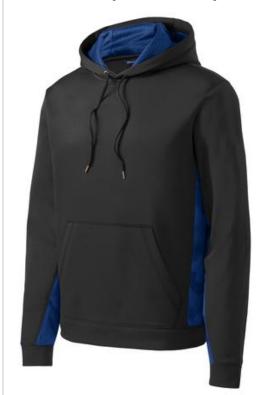

# Sport-Tek<sup>®</sup> Sport-Wick<sup>®</sup> CamoHex Fleece Colorblock Hooded Pullover. ST239

For maximum impact, our anti-static pullover has a sublimated CamoHex print strategically placed inside the hood and on the inner sleeves and side panels. Sport-Wick moisture-wicking technology helps keep you cool.

- 100% polyester
- Three-panel hood with dyed-to-match drawcord
- Sublimated digital CamoHex print on inner sleeves, side panels and hood lining
- Taped neck
- Self-fabric cuffs and hem
- Front pouch pocket