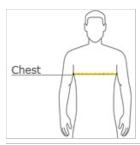

### **HOW TO MEASURE**

#### CHEST

With arms down at sides, measure around the upper body, under arms and over the fullest part of the chest.