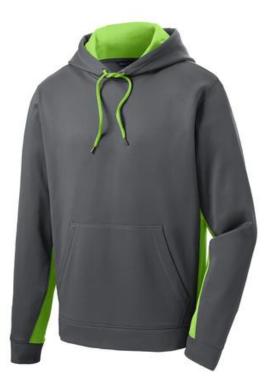

## Sport-Tek<sup>®</sup> Sport-Wick<sup>®</sup> Fleece Colorblock Hooded Pullover. ST235

Bold colorblocking in the hood and on the sides make this anti-static pullover stand out from the crowd, while Sport-Wick moisture-wicking technology helps keep you cool and dry.

- 100% polyester
- Three-panel hood
- Contrast self-fabric hood lining
- Contrast drawcord with metal tips
- Taped neck
- Self-fabric cuffs and hem
- Front pouch pocket

\*Please note: This product is transitioning from woven labels to tag-free labels. Your order may contain a combination of both labels