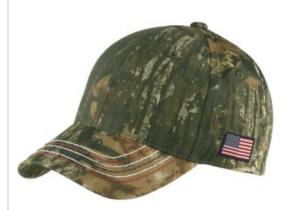

## Port Authority<sup>®</sup> Americana Contrast Stitch Camouflage Cap. C909

An embroidered flag label on the side plus heavy contrast stitching on the bill make this camo cap a true American classic.

- Fabric 60/40 cotton/poly canvas
- Structure Structured
- Profile Mid
- Closure Hook and loop

CARE INSTRUCTIONS Hand wash. Air dry.

front