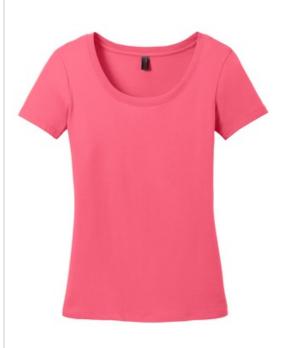

# District Made<sup>®</sup> Ladies Perfect Weight<sup>®</sup> Scoop Tee. DM106L

The perfect scoop tee for a carefree look.

• 4.3-ounce, 100% ring spun combed cotton, 32 singles