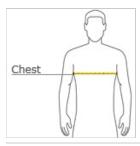

#### **HOW TO MEASURE**

#### CHEST

With arms down at sides, measure around the upper body, under arms and over the fullest part of the chest.

#### SIZE CHART

|       | XS    | S     | М     | L     | XL    | 2XL   | 3XL   | 4XL   |
|-------|-------|-------|-------|-------|-------|-------|-------|-------|
| Chest | 32-34 | 35-37 | 38-40 | 41-43 | 44-46 | 47-49 | 50-53 | 54-57 |