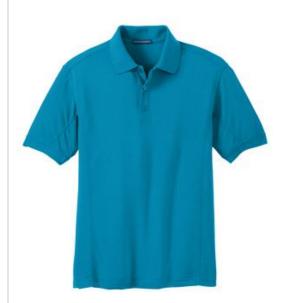

# Port Authority® 5-in-1 Performance Pique Polo. K567

Quite simply, this is the ultimate easy care performance polo. With exceptional moisture-wicking and odor-fighting properties, this breathable, low-pill style also resists snags. Plus, it has a stain-release finish so it's perfect for food service uniforming.

- 5.3-ounce, 100% polyester
- 5.6-ounce, 100% polyester (White)
- Double-needle stitching throughout
- Flat knit collar and cuffs
- 3-button placket with dyed-to-match buttons
- Side seam panels
- Side vents