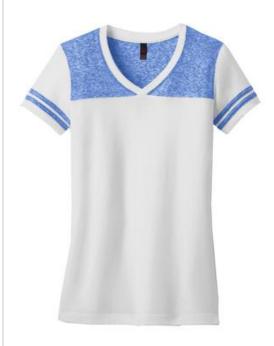

# District<sup>®</sup> Juniors Varsity V-Neck Tee. DT264

A lightweight  $\mathsf{Microburn}^{\mathsf{TM}}$  panel and matching sleeve stripes makes this tee a team player.

- 4.8-ounce, 50/50 ring spun combed cotton/poly jersey knit body, 26 singles
- 2.5-ounce, 75/25 poly/ring spun cotton Microburn insets, 40 singles