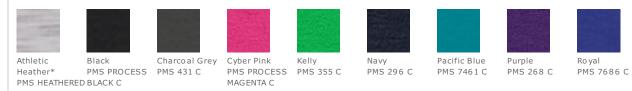

up> Ladies HD Cotton<sup>™</sup> 100% Cotton T-Shirt. L3930



BUST

- 5-ounce, 100% cotton jersey
- 90/10 cotton/poly (Athletic Heather)
- High density fabric for exceptional print clarity
- Classic ladies styling with feminine neckline,
- sleeves and fit
- Tearaway label
- Seamed 1x1 rib knit collar
- Double-needle coverstitching on front neck
- Shoulder-to-shoulder taping
- Side-seamed and slightly contoured for a flattering fit
- Double-needle sleeves and hem





HOW TO MEASURE



With arms down at sides, measure around the upper body, under arms and around the fullest part of the bust.

SIZE CHART

|       | S   | М    | L     | XL    | 2XL   | 3XL   |
|-------|-----|------|-------|-------|-------|-------|
| Chest | 4/6 | 8/10 | 12/14 | 16/18 | 20/22 | 24/26 |

## COLOR INFORMATION







PMS 187 C PMS WHITE