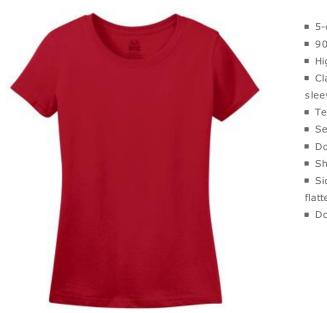

## Fruit of the Loom<sup>®</sup> Ladies HD Cotton<sup>™</sup> 100% Cotton T-Shirt. L3930

BUST

- 5-ounce, 100% cotton jersey
- 90/10 cotton/poly (Athletic Heather)
- High density fabric for exceptional print clarity
- Classic ladies styling with feminine neckline,
- sleeves and fit
- Tearaway label
- Seamed 1x1 rib knit collar
- Double-needle coverstitching on front neck
- Shoulder-to-shoulder taping
- Side-seamed and slightly contoured for a flattering fit
- Double-needle sleeves and hem