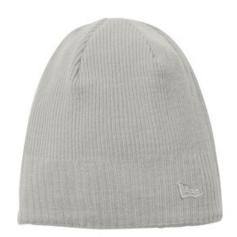

# New Era<sup>®</sup> Knit Beanie. NE900

With 1x1 rib knit at the top and 3x3 rib knit at the bottom edge, this fleece-lined beanie is a warm, laid-back favorite. A tonal embroidered New Era flag adds subtle character.

■ Fabric: 100% acrylic shell, 100% polyester fleece lining