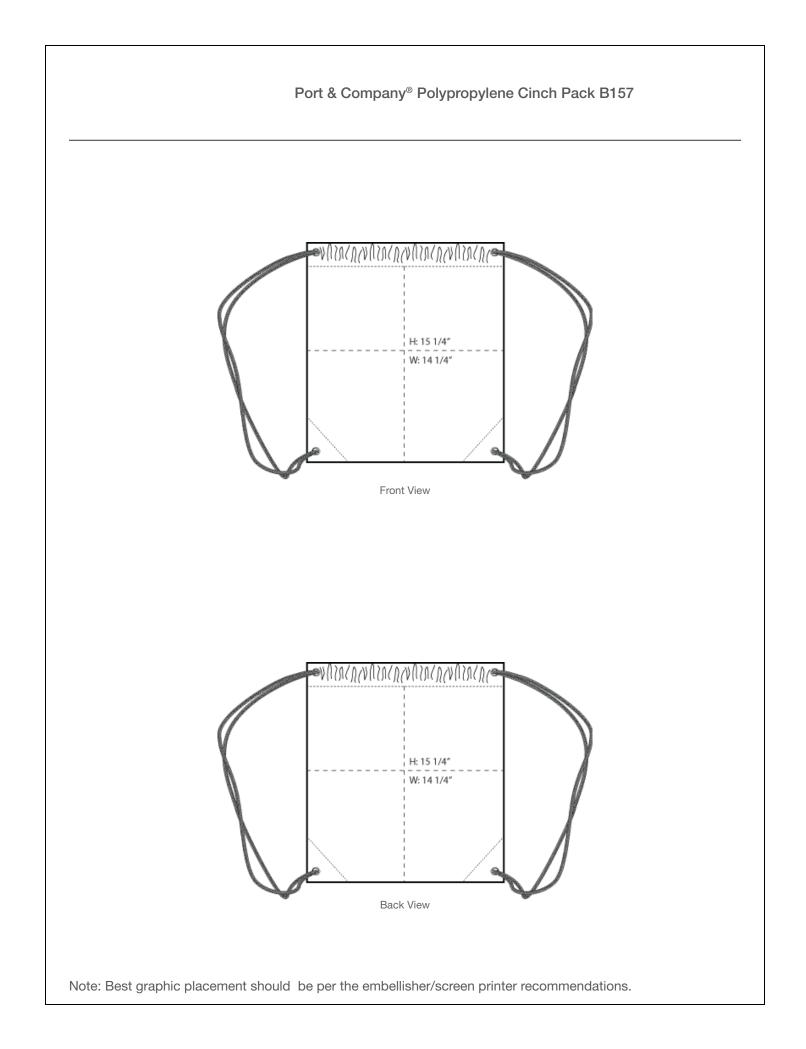

## Port & Company<sup>®</sup> Polypropylene Cinch Pack B157

A practical cinch pack for events, promotions and giveaways.

- 100 gram, 100% polypropylene
- Black drawcord
- Bottom grommets
- Dimensions: 16.5"h x 14.5"w