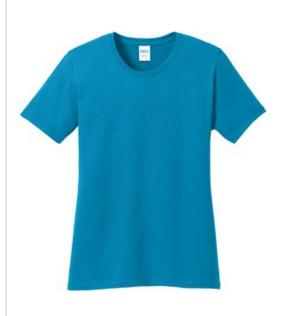

## Port & Company<sup>®</sup> Ladies Core Cotton Tee. LPC54

An indispensable t-shirt in our classic silhouette-with a very friendly price.

- 5.4-ounce, 100% cotton
- 98/2 cotton/poly (Ash)
- Athletic Heather is 90/10 cotton/poly
- 50/50 cotton/poly (Neon Blue, Neon Orange, Neon Green, Neon Pink, Neon Yellow, Dark Heather Grey)
- Side seamed with a contoured body for a feminine fit