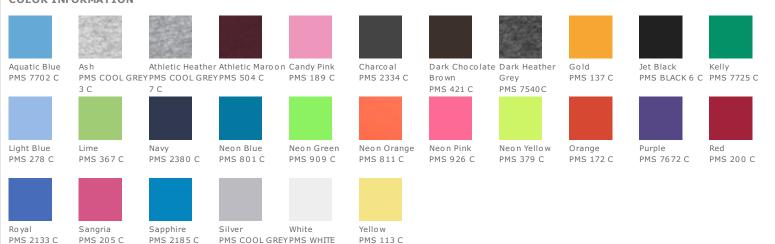

th a contoured body for a feminine fit

Due to the nature of 50/50 cotton/polyester neon fabrics, special care must be taken throughout the printing process.

CARE INSTRUCTIONS

Machine wash cold, inside out with like colors, only non-chlorine bleach when needed. Tumble dry medium. Medium/hot iron, do not iron decoration.





#### HOW TO MEASURE



BUST

With arms down at sides, measure around the upper body, under arms and around the fullest part of the bust.

#### SIZE CHART

|      | XS    | S     | М     | L     | XL    | XXL   | 3XL   | 4XL   |
|------|-------|-------|-------|-------|-------|-------|-------|-------|
| Bust | 32-34 | 35-36 | 37-38 | 39-41 | 42-44 | 45-47 | 48-51 | 52-55 |
| Size | 2     | 4/6   | 8/10  | 12/14 | 16/18 | 20/22 | 24/26 | 28/30 |

### COLOR INFORMATION