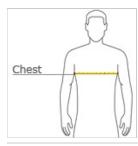

## **HOW TO MEASURE**

### CHEST

With arms down at sides, measure around the upper body, under arms and over the fullest part of the chest.

#### SIZE CHART

|       | XS    | S     | М     | L     | XL    | 2XL   | 3XL   | 4XL   |
|-------|-------|-------|-------|-------|-------|-------|-------|-------|
| Chest | 32-34 | 35-37 | 38-40 | 41-43 | 44-46 | 47-49 | 50-53 | 54-57 |