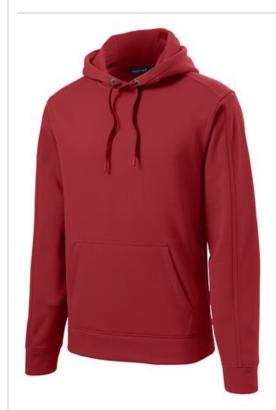

# Sport-Tek<sup>®</sup> Repel Fleece Hooded Pullover. ST290

Don't let light rain or snow keep you inside. Our Repel Hooded Pullover has a durable water repellent (DWR) finish to help keep moisture out, while the brushed fleece interior keeps warmth in. With a roomier fit, this moisture-wicking piece can easily be layered or even worn instead of a jacket.

- 100% polyester with DWR finish
- Three-panel hood with dyed-to-match open-hole mesh lining
- Silicon grommets and dyed-to-match drawcord
- Seaming accent at sleeves
- Self-fabric cuffs and hem
- Front pouch pocket