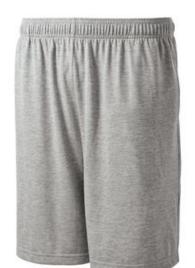

## Sport-Tek<sup>®</sup> Jersey Knit Short with Pockets. ST310

A comfortable short for exercising or lounging complete with side pockets to hold locker key and essentials.

- 6.2-ounce, 60/40 cotton/poly
- Elastic waist with drawcord
- 9-inch inseam