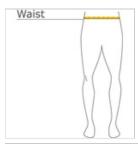

## **HOW TO MEASURE**

WAIST

Measure waist at the height pants are normally worn, and keep tape comfortably loose.

## SIZE CHART

| Waist 26-28 29-31 32-34 35-37 38-40 41-43 44-47 48-51 |       | XS    | S     | М | L     | XL    | 2XL   | 3XL   | 4XL   |
|-------------------------------------------------------|-------|-------|-------|---|-------|-------|-------|-------|-------|
|                                                       | Waist | 26-28 | 79-31 |   | 35-37 | 38-40 | 41-43 | 44-47 | 48-51 |