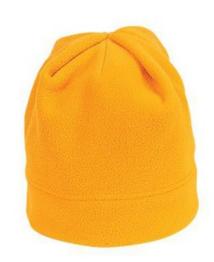

# Port Authority<sup>®</sup> R-Tek<sup>®</sup> Stretch Fleece Beanie. C900

This plush hat is the perfect warm accessory for chilly days. An anti-pill finish gives lasting wear, while a 2.5-inch double-needle area is embroidery friendly.

#### **CARE INSTRUCTIONS**

front With a touch of spandex for shape retention, this cool-weather accessory keeps your ears covered and has plenty of room for your logo. An anti-pill finish delivers lasting wear. Fabric: 95/5 poly/spandex R-Tek® stretch fleece for warmth and shape retention CARE INSTRUCTIONS Machine wash cold. With like color. Only non chlorine bleach when needed. Dry flat. Cool iron if needed