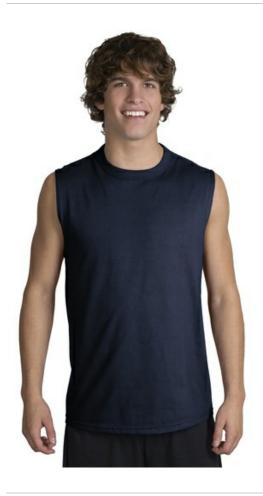

# Sleeveless T-Shirt 49M

This seamless, sleeveless t-shirt offers the perfect range of movement for workouts or casual wear.

- 5.6-ounce, 100% cotton
- Seamless body
- Coverseamed neck, armholes and hem
- Ash is 99/1 cotton/poly.
- Athletic Heather is 92/8 cotton/poly.
- Ash (formerly Birch)
- Athletic Heather (formerly Light Oxford)