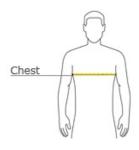

## **HOW TO MEASURE**

CHEST
With arms down at sides, measure around the upper body, under arms and over the fullest part of the chest.