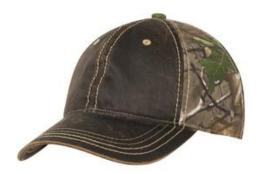

# Port Authority<sup>®</sup> Pigment Print Camouflage Cap. C819

A pigment print on the front panels, visor and closure gives this cap an oiled leather look. A popular camo pattern completes the mid and back

■ Fabric: 60/40 cotton/poly front panels, 32/48 cotton/poly canvas mid and back panels

Structure: Unstructured

■ Profile: Low

■ Closure: Hook and loop

Hand wash only, do not bleach, air dry only

front

back