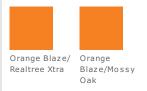

# PORT AUTHORITY.

Add safety to the hunt with this cap that features the popular Mossy  $\mathsf{Oak}^{\textcircled{B}}$  print on the brim and closure.

Port Authority<sup>®</sup> Enhanced Visibility Cap with Camo Brim. C804

- Fabric: 100% fluorescent polyester crown,
- 60/40 cotton/poly brim
- Structure: Structured
- Profile: Mid
- Closure: Hook and loop

### CARE INSTRUCTIONS

Tips For Effectively Screen Printing Polyester Fabrics



front



back

## SIZE CHART

|                           | OSFA     |
|---------------------------|----------|
| Crown Height              | 6 5/8    |
| Inside Circumference      | 22 13/16 |
| Bill Length               | 3        |
| Width of Two Front Panels | 7 5/8    |

### COLOR INFORMATION