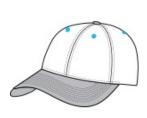

# PORT AUTHORITY.

Add safety to the hunt with this cap that features the popular Mossy  $\mathsf{Oak}^{\textcircled{B}}$  print on the brim and closure.

Port Authority<sup>®</sup> Enhanced Visibility Cap with Camo Brim. C804

- Fabric: 100% fluorescent polyester crown,
- 60/40 cotton/poly brim
- Structure: Structured
- Profile: Mid
- Closure: Hook and loop