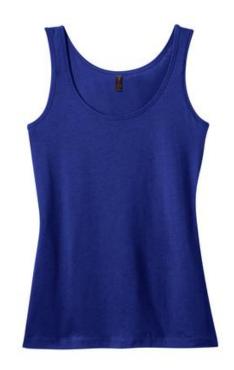

# **Ladies Modal Blend Tank DM481**

Designed to flatter. A layerable tank that fits (and looks) just right.

■ 3.5-ounce, 60/40 ring spun combed cotton/modal, 40 singles

front