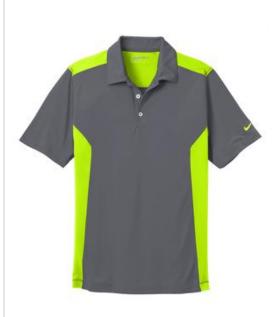

# Nike Golf Dri-FIT Engineered Mesh Polo. 632418

Built for lasting comfort through 18 holes, this style has contrasting mesh panels on the sides, shoulders and yoke for stretchable, breathable performance. Dri-FIT moisture management technology keeps moisture at bay. Design details include a self-fabric collar with contrast mesh under collar, three-button placket and open hem sleeves. The contrast Swoosh design trademark is embroidered on the left sleeve. Made of 6.3-ounce, 100% polyester Dri-FIT fabric.