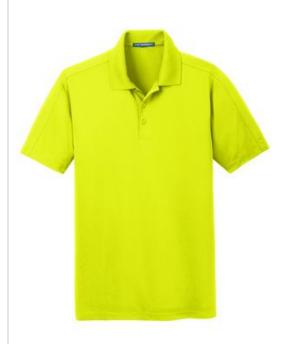

# Port Authority® Diamond Jacquard Polo. K569

A subtle diamond jacquard texture gives this moisture-wicking polo a finer, elevated appearance. Sleek self-fabric shoulder and side panel piecing make it perfect in or out of the office.

- 5-ounce, 100% polyester
- Flat knit collar
- 3-button placket with semi-clear, dyed-to-match buttons
- Set-in, open hem sleeves

Due to the nature of 100% polyester performance fabrics, special care must be taken throughout the printing process.