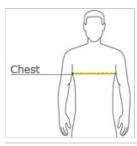

#### **HOW TO MEASURE**

#### CHEST

With arms down at sides, measure around the upper body, under arms and over the fullest part of the chest.

#### SIZE CHART

|       | XS    | S     | М     | L     | XL    | 2XL   | 3XL   | 4XL   |
|-------|-------|-------|-------|-------|-------|-------|-------|-------|
| Chest | 32-34 | 35-37 | 38-40 | 41-43 | 44-46 | 47-49 | 50-53 | 54-57 |