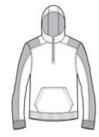

# Sport-Tek<sup>®</sup> Tech Fleece Colorblock 1/4-Zip Hooded Sweatshirt. ST249

Enduring color, double-knit construction and an unrestricted athletic cut define this moisturewicking staple. Snag-resistant and pill-resistant with a matte finish.

- 100% polyester
- Three-panel hood
- Contrast jersey hood lining
- Taped neck
- Reverse coil zipper
- Set-in sleeves
- Rib knit cuffs and hem
- Front pouch pocket

\*Due to the nature of 100% polyester performance fabrics, special care must be taken throughout the screen printing process.