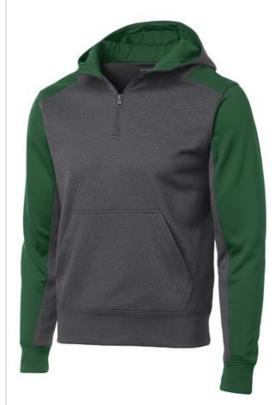

# Sport-Tek<sup>®</sup> Tech Fleece Colorblock 1/4-Zip Hooded Sweatshirt. ST249

Enduring color, double-knit construction and an unrestricted athletic cut define this moisturewicking staple. Snag-resistant and pill-resistant with a matte finish.

- 100% polyester
- Three-panel hood
- Contrast jersey hood lining
- Taped neck
- Reverse coil zipper
- Set-in sleeves
- Rib knit cuffs and hem
- Front pouch pocket

\*Due to the nature of 100% polyester performance fabrics, special care must be taken throughout the screen printing process.