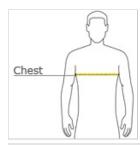

## **HOW TO MEASURE**

#### CHEST

### SIZE CHART

|       | XS    | S           | М           | L       | XL          | 2XL             | 3XL         | 4XL     |
|-------|-------|-------------|-------------|---------|-------------|-----------------|-------------|---------|
| Chest | 32-35 | 35 - 37 1/2 | 37 1/2 - 41 | 41 - 44 | 44 - 48 1/2 | 48 1/2 - 53 1/2 | 53 1/2 - 58 | 58 - 63 |