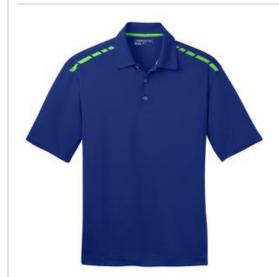

# Nike Golf Dri-FIT Graphic Polo. 527807

Get noticed. Bold heat transfer graphics on the shoulders and Dri-FIT moisture management technology make this polo a sporty, high performer. Design details include a self-fabric collar, three-button placket, open hem sleeves and side vents. The contrast heat transfer Swoosh design trademark is on the center back. Made of 5.4-ounce, 100% polyester Dri-FIT fabric.