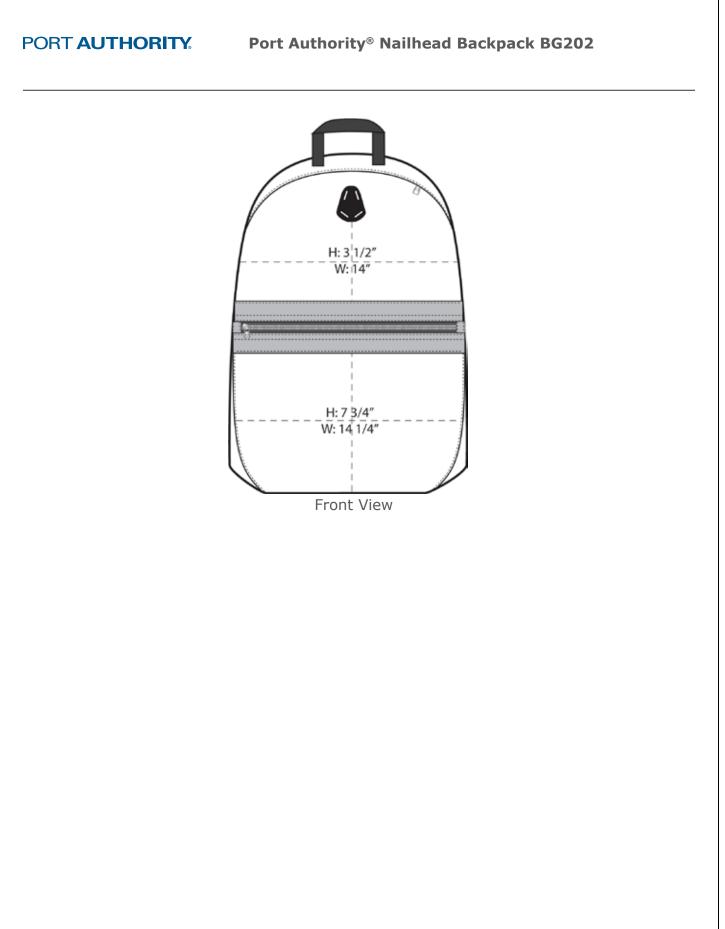

**BG202** 

- Ergonomic, adjustable, padded shoulder straps
- Laptop sleeve dimensions: 12.25"h x 11.25"w x 1"d; fits most 15" laptops
- Dimensions: 18.5"h x 14.25"w x 6.75"d; Approx. 1,779 cubic inches