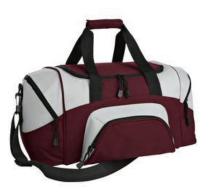

## Port & Company<sup>®</sup> Improved Colorblock Small Sport Duffel BG990S

A smaller version of our best-selling, budget-friendly duffel—the BG99.

- 600 denier polyester
- D-shaped zippered opening for easy access
- Padded handle
- Detachable, adjustable shoulder strap
- Front zippered pocket
- Two large side pockets
- Dimensions: 10"h x 20"w x 10.25"d; Approx. 2,050 cubic inches

## **COLOR INFORMATION**

Black/ Grey PMS 426 C

Hunter/ Grey PMS 432 C

Maroon/ Grey PMS 7645 C

Navy/ Grey PMS 532 C

Royal/ Grey PMS 7687 C