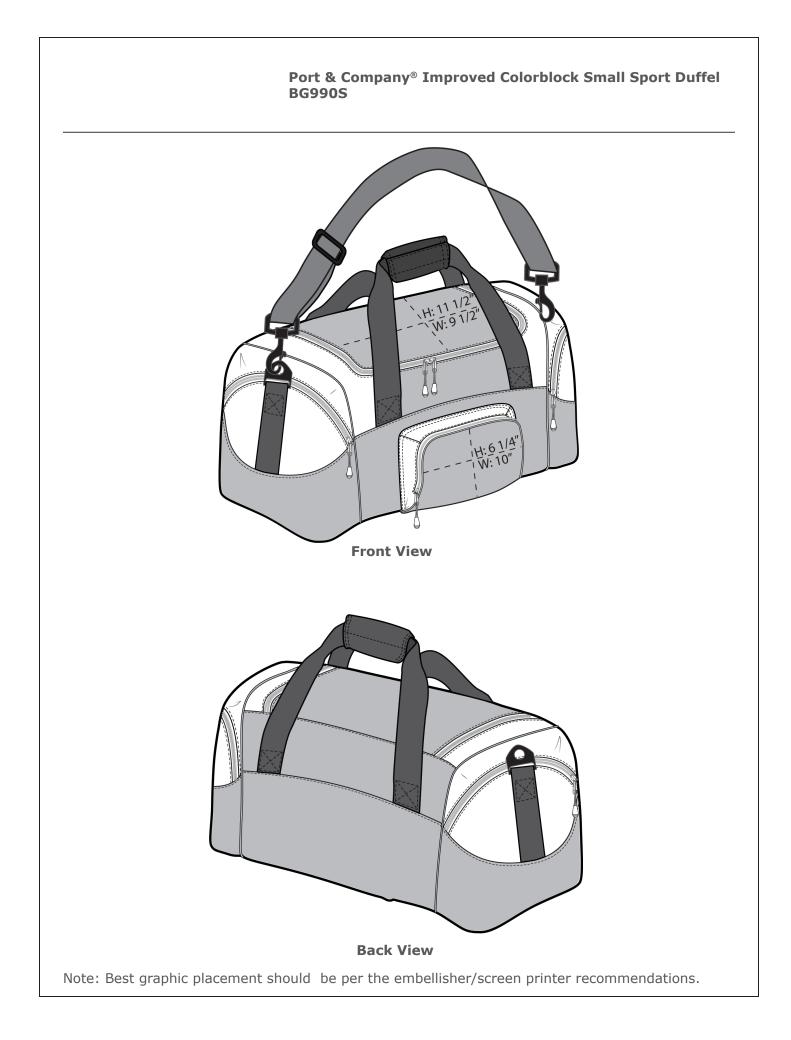

## Port & Company<sup>®</sup> Improved Colorblock Small Sport Duffel BG990S

A smaller version of our best-selling, budget-friendly duffel—the BG99.

- 600 denier polyester
- D-shaped zippered opening for easy access
- Padded handle
- Detachable, adjustable shoulder strap
- Front zippered pocket
- Two large side pockets
- Dimensions: 10"h x 20"w x 10.25"d; Approx. 2,050 cubic inches