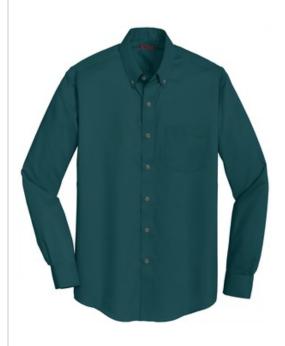

# Red House<sup>®</sup> Non-Iron Twill Shirt. RH78

Always look your best-without the iron-in this elegant twill shirt crafted from 3.4-ounce, 55/45 cotton/polyester and treated with a non-iron finish. With supreme color retention and uncompromising style, it is also an exceptional value. Features a button-down collar, left chest notched patch pocket, back shoulder pleats and shirttail hem. Button-through sleeve plackets with adjustable, notched cuffs, Red House engraved buttons and monogram on right sleeve placket.