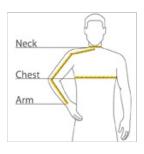

## **HOW TO MEASURE**

# CHEST

With arms down at sides, measure around the upper body, under arms and over the fullest part of the chest.

Place hand on hip. Start at the center of the back of the neck and measure across the shoulder, to the elbow, and then down to the wrist.

# NECK

Measure around the base of the neck, inserting a finger or two between the tape and neck for comfort.

## SIZE CHART

|   |       | XS          | S           | М           | L           | XL          | 2XL         | 3XL         | 4XL         |
|---|-------|-------------|-------------|-------------|-------------|-------------|-------------|-------------|-------------|
| - | Chest | 32-34       | 35-37       | 38-40       | 41-43       | 44-46       | 47-49       | 50-53       | 54-57       |
|   | Neck  | 14 1/2 - 15 | 15 - 15 1/2 | 15 1/2 - 16 | 16 - 16 1/2 | 16 1/2 - 17 | 17 - 17 1/2 | 17 1/2 - 18 | 18 - 18 1/2 |
|   | Arm   | 30 1/2      | 32          | 34          | 35          | 36 1/2      | 37 1/2      | 38 1/2      | 39 1/2      |