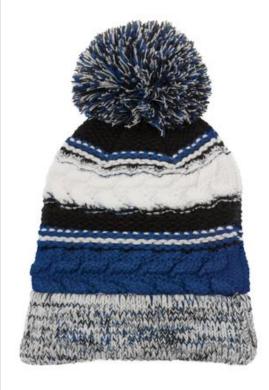

# Sport-Tek<sup>®</sup> Pom Pom Team Beanie. STC21

With three team colors and a large pom pom, this chunky-knit beanie will help keep you warm in the stands.

■ Fabric: 100% acrylic

## **COLOR INFORMATION**

Forest Green/ Black/ White PMS 5605 C

Maroon/Black/ Pink Grey/Black/WhiteWhite PMS 504 C

Raspberry/Iron White Grey/White

Purple/ Black/ PMS 669 C

White PMS 533 C

True Navy/ Gold/True Red/ Black/True Red/ True White PMS 200 C