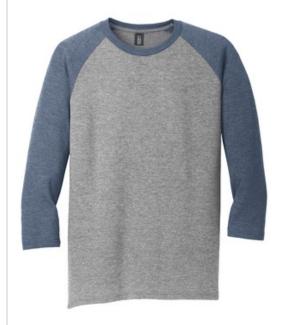

# District <sup>®</sup> Perfect Tri<sup>®</sup> 3/4-Sleeve Raglan. DM136

An athletic-inspired look made from the perfect combination of three yarns.

- 4.5-ounce, 50/25/25 poly/ring spun combed cotton/rayon, 32 singles
- Tear-away label
- Back neck tape
- 1x1 rib knit neck

Please note: This product is transitioning from woven labels to tear-away labels. Your order may contain a combination of both labels.

Tri-Blend fabric infuses each garment with unique character. Please allow for slight color variations. Due to the heat sensitivity of tri-blend fabrics, special care must be taken throughout the printing process. Consult your decorator or ink supplier for best printing practices.