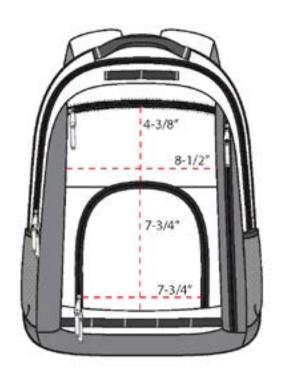

## PORT **AUTHORITY**

**FRONT VIEW** 

Note: Best graphic placement should be per the embellisher/screen printer recommendations.