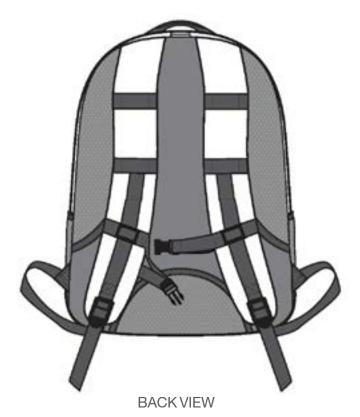

# Port Authority® Xtreme Backpack. BG207

The Xtreme is ready for urban, work, school or outdoor activities.

- 1,680 denier polyester with 600 denier polyester canvas accents
- Hydration port at top
- Main compartment with dedicated padded laptop sleeve/hydration pouch
- Air mesh padded back panels
- Ergonomic air mesh padded shoulder straps
- Sternum chest strap
- Stretch air mesh side pockets
- Front zippered pocket with key clip
- Side-entry front flat zippered pocket
- Daisy chain attachment system
- Laptop sleeve dimensions: 13"h x 12"w x 1"d; fits most 15" laptops
- Dimensions: 19"h x 13.5"w x 5.5"d; Approx. 1,410 cubic inches